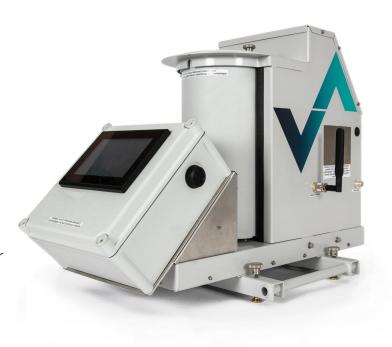

## Validere Centrifuge Tube Reader (CTR)

## Trust, record, and audit your BS&W centrifuge tests.

Basic sediment and water (BS&W) tests are difficult to measure accurately in real-time and almost impossible to audit. Validere's CTR takes the error out of water cuts, and provides transparent results.

#### **BENEFITS**

- know real-time BS&W across your assets fast and accurate readings
- > promptly resolve custody transfer disputes access results in Validere 360
- ► trust your BS&W results take the guesswork out of centrifuge tests

### **FEATURES**

- ► AI-enabled meniscus reading to avoid human error
- automatic data upload to Validere
  360 for comprehensive audit trail
- ► fluorescence imaging to identify hidden emulsions in the crude layer